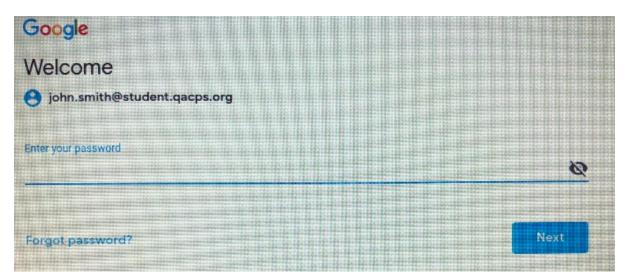

- 5. In the box under Enter Your Password: Type in your email password
- 6. Press the blue **NEXT** button.