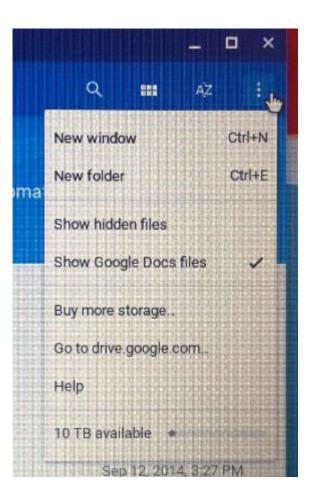

# HOW TO ACCESS FILES

4. Click on the Three Dot menu

1

to see more options like New Folder, amount of space left, etc.