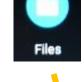

#### HOW TO ACCESS FILES

2. Click on the Files icon

# HOW TO ACCESS FILES

4. Click on the Three Dot menu

1

to see more options like New Folder, amount of space left, etc.