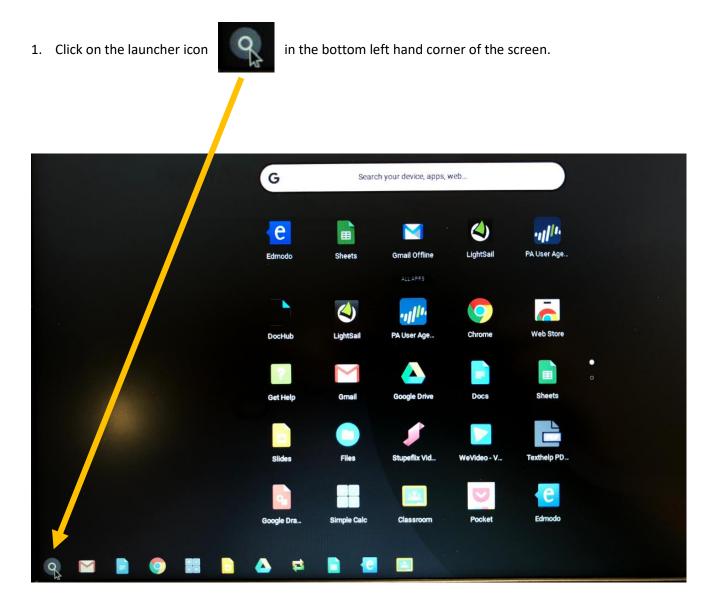

# HOW TO ACCESS FILES





#### HOW TO ACCESS FILES

2. Click on the Files icon







## HOW TO ACCESS FILES

3. Example of what Files looks like

Google Drive: Click here to see the files stored on your Google Drive cloud drive Downloads: Click here to see the files downloaded locally to the Chromebook DISK\_IMG or the name of your flash drive: Click here to browse the files on your flash drive

| Welcome to Google<br>All files saved in this fold<br>Leam more | Drive!<br>er are backed up on                                                                                                                                 | line automatically